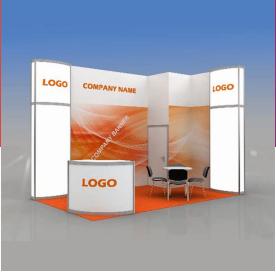

## **Shell Scheme Kit**

Design shown above suits 12 sq.m (inline and corner position)

Height of walls and stand construction 3.6 m

Printing and installation ofa vinyl banner on the walls, 3.6 m

Carpet (color at your choice) Default color - Grey

Storage room 1x1 m with a hinged door

| Booth<br>size                                                                                                        | <b>12</b> sq.m. | <b>13-17</b> sq.m. | <b>18-24</b> sq.m. | <b>25-48</b> sq.m. | <b>49-60</b> sq.m. |
|----------------------------------------------------------------------------------------------------------------------|-----------------|--------------------|--------------------|--------------------|--------------------|
| Light-Box (illuminated column)<br>H-3.6m with milk plexi-glass<br>surface including single colour<br>logo 1000x400mm | 2               | 2                  | 2                  | 2                  | 2                  |
| Bar counter round<br>with your Logo<br>1000x1000 mm                                                                  | 1               | 1                  | 1                  | 2                  | 2                  |
| Table (square / round at your choice) (codes 314/310)                                                                | 1               | 1                  | 2                  | 2                  | 3                  |
| Conference chair (code 303)                                                                                          | 3               | 4                  | 6                  | 8                  | 12                 |
| Bar stool (code 306)                                                                                                 | 1               | 1                  | 1                  | 2                  | 2                  |
| Clothes rack, hanging                                                                                                | 1               | 1                  | 1                  | 1                  | 1                  |
| Trash bin                                                                                                            | 1               | 1                  | 1                  | 2                  | 2                  |
| Plug socket, 1kW*                                                                                                    | 1               | 2                  | 3                  | 4                  | 5                  |
| Metallo-Halogen<br>Projector<br>150 W*                                                                               | 3               | 5                  | 6                  | 7                  | 8                  |