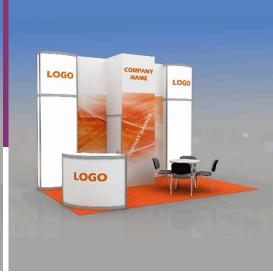

## **Shell Scheme Kit**

Design shown above suits 12 sq.m (inline and corner position)

Height of walls and stand construction 3.6 m

Printing and installation ofa vinyl banner on the walls, 3.6 m

Carpet (color at your choice) Default color - Grey

Storage room 1x1 m with a hinged door

| Booth<br>size                                                                                                        | <b>12</b> sq.m. | <b>13-17</b> sq.m. | <b>18-24</b> sq.m. | <b>25-48</b> sq.m. | <b>49-60</b> sq.m. |
|----------------------------------------------------------------------------------------------------------------------|-----------------|--------------------|--------------------|--------------------|--------------------|
| Light-Box (illuminated column)<br>H-3.6m with milk plexi-glass<br>surface including single colour<br>logo 1000x400mm | 2               | 2                  | 2                  | 2                  | 2                  |
| Bar counter round<br>with your Logo<br>1000x1000 mm                                                                  | 1               | 1                  | 1                  | 2                  | 2                  |
| Table (square / round at your choice) (codes 314/310)                                                                | 1               | 1                  | 2                  | 2                  | 3                  |
| Conference chair (code 303)                                                                                          | 3               | 4                  | 6                  | 8                  | 12                 |
| Bar stool (code 306)                                                                                                 | 1               | 1                  | 1                  | 2                  | 2                  |
| Clothes rack, hanging                                                                                                | 1               | 1                  | 1                  | 1                  | 1                  |
| Trash bin                                                                                                            | 1               | 1                  | 1                  | 2                  | 2                  |
| Plug socket, 1kW*                                                                                                    | 1               | 2                  | 3                  | 4                  | 5                  |
| Metallo-Halogen<br>Projector<br>150 W*                                                                               | 3               | 5                  | 6                  | 7                  | 8                  |