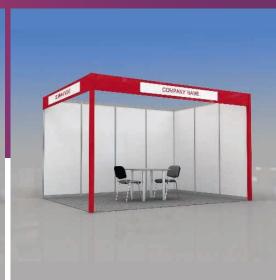

# **STANDARD PLUS**

### Shell Scheme kit

Design shown above suits 12 sq.m (inline and corner position)

Height of walls and construction 2,5 m

Carpet (colour – to choose)
Colour of carpet by default - grey

Fascia panel 0,3 m laminated chipboard, (colour: red) with PVC plate (colour: white)

with fascia name from the open sides of the booth (colour of the fascia name – to choose)

colour of the fascia name by default - grey 071 Pylons at booth's corners (the same colour as Fascia panel)

| Booth<br>size                  | <11<br>sq.m | <b>12-23</b> sq.m | <b>24-35</b> sq.m | <b>36-47</b> sq.m | <b>48-59</b> sq.m |
|--------------------------------|-------------|-------------------|-------------------|-------------------|-------------------|
| Table (80x80 cm)<br>(code 310) | 1           | 1                 | 2                 | 3                 | 4                 |
| Chair (code 300)               | 1           | 2                 | 4                 | 6                 | 8                 |
| Waste basket                   | 1           | 1                 | 2                 | 3                 | 4                 |