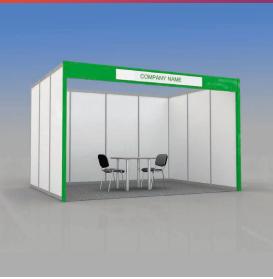

# STANDARD PLUS

### Shell Scheme kit

Design shown above suits 12 sq.m (inline and corner position)

Height of walls and construction 2,5 m

Carpet (colour – to choose)
Colour of carpet by default - grey

Fascia panel 0,3 m laminated chipboard, (colour: green) with PVC plate (colour: white)

with fascia name from the open sides of the booth (colour of the fascia name – to choose)

colour of the fascia name by default - grey 071 Pylons at booth's corners (the same colour as Fascia panel)

| Booth<br>size                  | <11<br>sq.m | <b>12-23</b> sq.m | <b>24-35</b> sq.m | <b>36-47</b> sq.m | <b>48-59</b> sq.m |
|--------------------------------|-------------|-------------------|-------------------|-------------------|-------------------|
| Table (80x80 cm)<br>(code 310) | 1           | 1                 | 2                 | 3                 | 4                 |
| Chair (code 300)               | 1           | 2                 | 4                 | 6                 | 8                 |
| Waste basket                   | 1           | 1                 | 2                 | 3                 | 4                 |