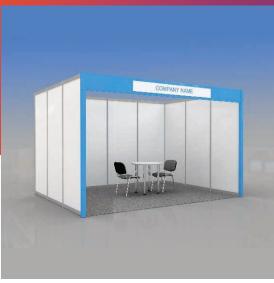

## **STANDARD PLUS**

### Shell Scheme kit

Design shown above suits 12 sq.m (inline and corner position)

Height of walls and construction 2,5 m

Carpet (colour – to choose)
Colour of carpet by default - grey

Fascia panel 0,3 m laminated chipboard, (colour: blue) with PVC plate (colour: white)

with fascia name from the open sides of the booth (colour of the fascia name – to choose)

colour of the fascia name by default - grey 071 Pylons at booth's corners (the same colour as Fascia panel)

| Booth<br>size                  | <11<br>sq.m | <b>12-23</b> sq.m | <b>24-35</b> sq.m | <b>36-47</b> sq.m | <b>48-59</b> sq.m |
|--------------------------------|-------------|-------------------|-------------------|-------------------|-------------------|
| Table (80x80 cm)<br>(code 310) | 1           | 1                 | 2                 | 3                 | 4                 |
| Chair (code 300)               | 1           | 2                 | 4                 | 6                 | 8                 |
| Waste basket                   | 1           | 1                 | 2                 | 3                 | 4                 |