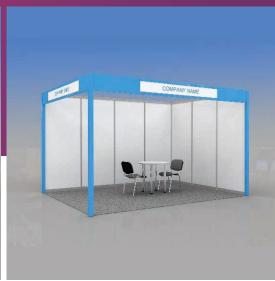

## **STANDARD PLUS**

### Shell Scheme kit

Design shown above suits 12 sq.m (inline and corner position)

Height of walls and construction 2,5 m

Carpet (colour – to choose)
Colour of carpet by default - grey

Fascia panel 0,3 m laminated chipboard, (colour: blue) with PVC plate (colour: white)

with fascia name from the open sides of the booth (colour of the fascia name – to choose)

colour of the fascia name by default - grey 071 Pylons at booth's corners (the same colour as Fascia panel)

| Booth<br>size                  | <11<br>sq.m | <b>12-23</b> sq.m | <b>24-35</b> sq.m | <b>36-47</b> sq.m | <b>48-59</b> sq.m |
|--------------------------------|-------------|-------------------|-------------------|-------------------|-------------------|
| Table (80x80 cm)<br>(code 310) | 1           | 1                 | 2                 | 3                 | 4                 |
| Chair (code 300)               | 1           | 2                 | 4                 | 6                 | 8                 |
| Waste basket                   | 1           | 1                 | 2                 | 3                 | 4                 |