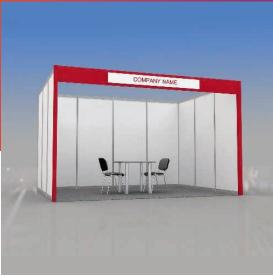

# **STANDARD PLUS**

### Shell Scheme kit

Design shown above suits 12 sq.m (inline and corner position)

Height of walls and construction 2,5 m

Carpet (colour – to choose)
Colour of carpet by default - grey

Fascia panel 0,3 m laminated chipboard, (colour: red) with PVC plate (colour: white)

with fascia name from the open sides of the booth (colour of the fascia name – to choose)

colour of the fascia name by default - grey 071 Pylons at booth's corners (the same colour as Fascia panel)

| Booth<br>size                  | <11<br>sq.m | <b>12-23</b> sq.m | <b>24-35</b> sq.m | <b>36-47</b> sq.m | <b>48-59</b> sq.m |
|--------------------------------|-------------|-------------------|-------------------|-------------------|-------------------|
| Table (80x80 cm)<br>(code 310) | 1           | 1                 | 2                 | 3                 | 4                 |
| Chair (code 300)               | 1           | 2                 | 4                 | 6                 | 8                 |
| Waste basket                   | 1           | 1                 | 2                 | 3                 | 4                 |