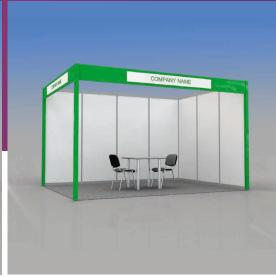

# **STANDARD PLUS**

### Shell Scheme kit

Design shown above suits 12 sq.m (inline and corner position)

Height of walls and construction 2,5 m

Carpet (colour – to choose)
Colour of carpet by default - grey

Fascia panel 0,3 m laminated chipboard, (colour: red) with PVC plate (colour: white)

with fascia name from the open sides of the booth (colour of the fascia name – to choose)

colour of the fascia name by default - grey 071 Pylons at booth's corners (the same colour as Fascia panel)

| Booth<br>size                  | <11<br>sq.m | <b>12-23</b> sq.m | <b>24-35</b> sq.m | <b>36-47</b> sq.m | <b>48-59</b> sq.m |
|--------------------------------|-------------|-------------------|-------------------|-------------------|-------------------|
| Table (80x80 cm)<br>(code 310) | 1           | 1                 | 2                 | 3                 | 4                 |
| Chair (code 300)               | 1           | 2                 | 4                 | 6                 | 8                 |
| Waste basket                   | 1           | 1                 | 2                 | 3                 | 4                 |